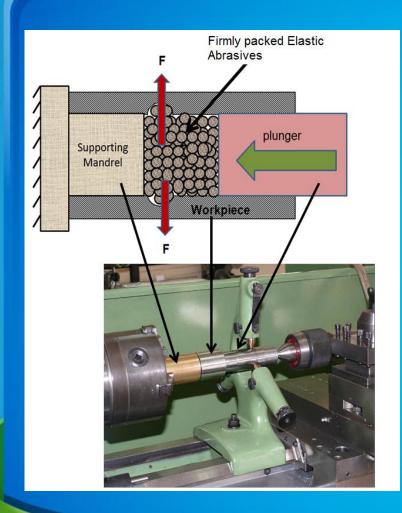

#### MACHINES/SETUPS DEVLOPED

- ✓ ELASTIC ABRASIVE INTERNAL FINISHING SETUP
- ✓ CARRIER TYPE FLUIDIZED ELASTIC ABRASIVE FINISHING SETUP
- ✓ ELASTO-MAGNETIC ABRASIVE FINISHING SETUP

Precision Engineering
Abrasive Finishing

Fine Finishing methodologies/ machines developed at IIST

Fine Finishing methodologies/
setups developed at IIST

Fine Finishing methodologies/machines developed at IIST